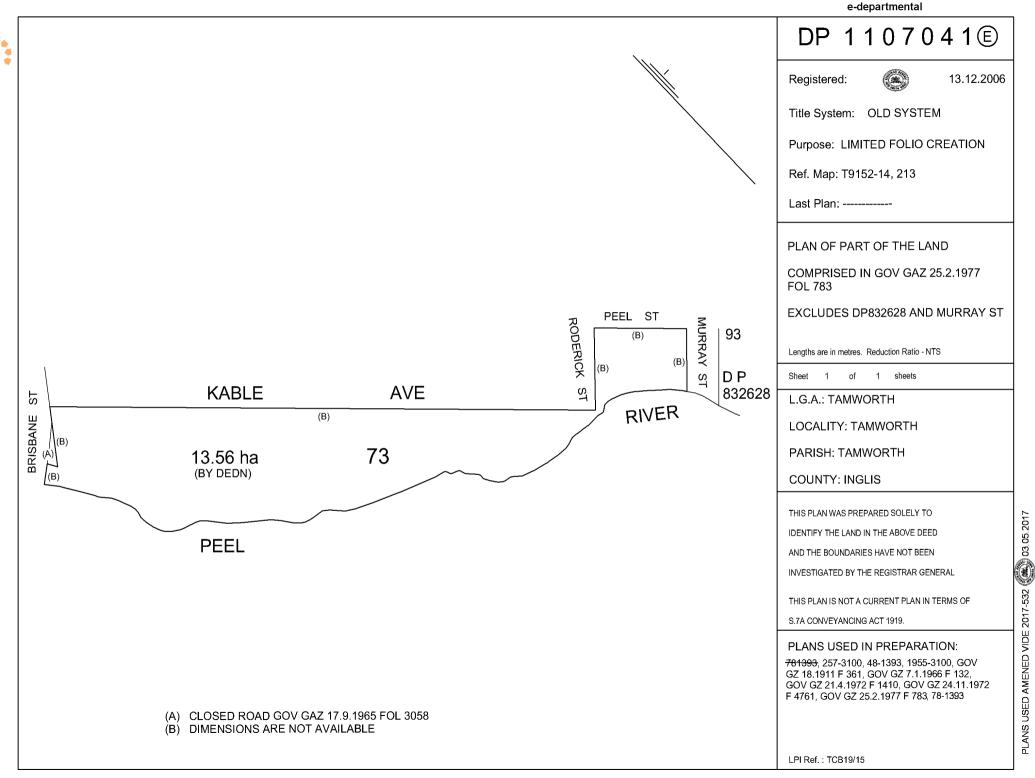

#### FOLIO: 73/1107041

First Title(s): OLD SYSTEM Prior Title(s): GZ 25021977 FOL 783

| Recorded                 | Number               | Type of Instrument                             | C.T. Iss |       |
|--------------------------|----------------------|------------------------------------------------|----------|-------|
| 13/12/2006               | DP1107041            | DEPOSITED PLAN                                 | FOLIO CR | EATED |
| 13/12/2006               | CA100910             | CONVERSION ACTION                              | EDITION  | T     |
| 10/5/2013                | DP1185292            | DEPOSITED PLAN                                 | EDITION  | 2     |
| 7/12/2015                | AJ860976             | LEASE                                          | EDITION  | 3     |
| 15/2/2016                | AK215531             | SUB-LEASE                                      |          |       |
| 19/2/2016                | AK228633             | DEPARTMENTAL DEALING                           |          |       |
| 17/3/2016                | AK296464             | MORTGAGE OF LEASE                              |          |       |
| 9/12/2016                | AK988108             | TRANSFER OF LEASE                              |          |       |
| 4/12/2017<br>4/12/2017   |                      | TRANSFER OF LEASE<br>MORTGAGE OF LEASE         |          |       |
| 2/2/2018                 | DP1239558            | DEPOSITED PLAN                                 |          |       |
| 26/3/2018                | AM864571             | TRANSFER GRANTING EASEMENT                     |          |       |
| 21/5/2018                | AM569141             | REJECTED - REQUEST                             |          |       |
| 22/9/2020<br>22/9/2020   | AQ337526<br>AQ337527 |                                                |          |       |
| 17/6/2022<br>17/6/2022   | AS202073<br>AS202074 | VARIATION OF LEASE<br>TRANSFER OF LEASE        | EDITION  | 4     |
| 16/11/2022<br>16/11/2022 |                      | DISCHARGE OF MORTGAGE<br>DISCHARGE OF MORTGAGE | EDITION  | 5     |
| 18/11/2022               | AS643435             | MORTGAGE OF LEASE                              | EDITION  | 6     |

# LAND

LOT 73 IN DEPOSITED PLAN 1107041 AT TAMWORTH LOCAL GOVERNMENT AREA TAMWORTH REGIONAL PARISH OF TAMWORTH COUNTY OF INGLIS TITLE DIAGRAM DP1107041

FIRST SCHEDULE

TAMWORTH REGIONAL COUNCIL

(CA100910)

SECOND SCHEDULE (9 NOTIFICATIONS)

-----

- 1 THE LAND WITHIN DESCRIBED IS PUBLIC RESERVE
- 2 RESERVATIONS AND EXCEPTIONS OF MINERALS AND RIGHTS TO MINE. SEE GOVERNMENT GAZETTE 25021977 FOL 783
- 3 LIMITED TITLE. LIMITATION PURSUANT TO SECTION 28T(4) OF THE REAL PROPERTY ACT, 1900. THE BOUNDARIES OF THE LAND COMPRISED HEREIN HAVE NOT BEEN INVESTIGATED BY THE REGISTRAR GENERAL.