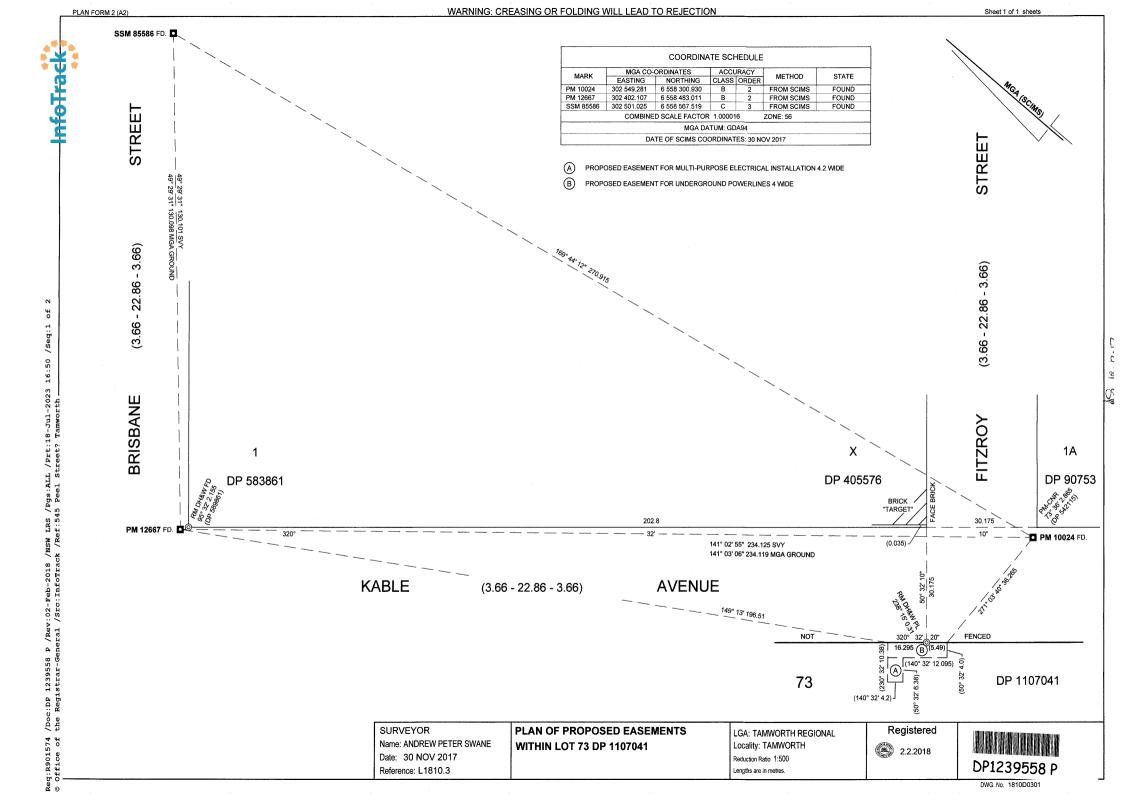

## NEW SOUTH WALES LAND REGISTRY SERVICES - TITLE SEARCH

FOLIO: 73/1107041

\_\_\_\_\_

PAGE 2

SECOND SCHEDULE (9 NOTIFICATIONS) (CONTINUED)

AS643435 MORTGAGE OF LEASE AJ860976 TO JUDO BANK PTY LTD 8 AM864571 EASEMENT FOR MULTI-PURPOSE ELECTRICAL INSTALLATION 4.2 WIDE AFFECTING THE PART DESIGNATED (A) IN DP1239558 9 AM864571 EASEMENT FOR UNDERGROUND POWER LINE(S) 4 WIDE AFFECTING THE PART DESIGNATED (B) IN DP1239558

| fice of the Registrar-General /Src:InfoTrack /Re           PLAN FORM 6 (2017)         DEPOSITED PLAN AD                                                                                                                                                                                                                                                                                                                                                                                                                           | f:545 Peel Street? Tamworth           MINISTRATION SHEET         Sheet 1 of 1 sheet(s)                                                                                                                                                                                                                       |
|-----------------------------------------------------------------------------------------------------------------------------------------------------------------------------------------------------------------------------------------------------------------------------------------------------------------------------------------------------------------------------------------------------------------------------------------------------------------------------------------------------------------------------------|--------------------------------------------------------------------------------------------------------------------------------------------------------------------------------------------------------------------------------------------------------------------------------------------------------------|
| Office Use Only<br>Registered: 2.2.2018<br>Title System: TORRENS                                                                                                                                                                                                                                                                                                                                                                                                                                                                  | Office Use Only<br>DP1239558 S                                                                                                                                                                                                                                                                               |
| PLAN OF PROPOSED EASEMENTS<br>WITHIN LOT 73 DP 1107041                                                                                                                                                                                                                                                                                                                                                                                                                                                                            | LGA: TAMWORTH REGIONAL<br>Locality: TAMWORTH<br>Parish: TAMWORTH<br>County: INGLIS                                                                                                                                                                                                                           |
| Survey Certificate I, ANDREW PETER SWANE of Brown and Krippner Pty. Ltd. PO Box 260 Tamworth 2340 a surveyor registered under the Surveying and Spatial Information Act 2002, certify that: *(a) The land shown in the plan was surveyed in accordance with the Surveying and Spatial Information Regulation 2017, is accurate and the survey was completed on:                                                                                                                                                                   | Crown Lands NSW/Western Lands Office Approval I                                                                                                                                                                                                                                                              |
| was surveyed in accordance with the Surveying and Spatial<br>Information Regulation 2017, the part surveyed is accurate and the<br>survey was completed on: 30.11.2017the part not surveyed<br>was compiled in accordance with that Regulation, or<br>*(c) The land shown in this plan was compiled in accordance with the<br>Surveying and Spatial Information Regulation 2017.<br>Datum Line: SSM.85586 - PM 12667.<br>Type: *Urban/Roral.<br>The terrain is *Level-Undulating / *Steep-Mountainous.<br>Signature Accord Dated: | Subdivision Certificate         I,*Authorised Person/*General Manager/*Accredited Certifier, certify that the provisions of s.109J of the Environmental Planning and Assessment Act 1979 have been satisfied in relation to the proposed subdivision, new road or reserve set out herein.         Signature: |
| DP 542115<br>DP 589861<br>DP 1217290<br>DP1215127<br>SURVEYOR'S REFERENCE: L1810.3                                                                                                                                                                                                                                                                                                                                                                                                                                                | Signatures, Seals and Section 88B Statements should appear on<br>PLAN FORM 6A                                                                                                                                                                                                                                |