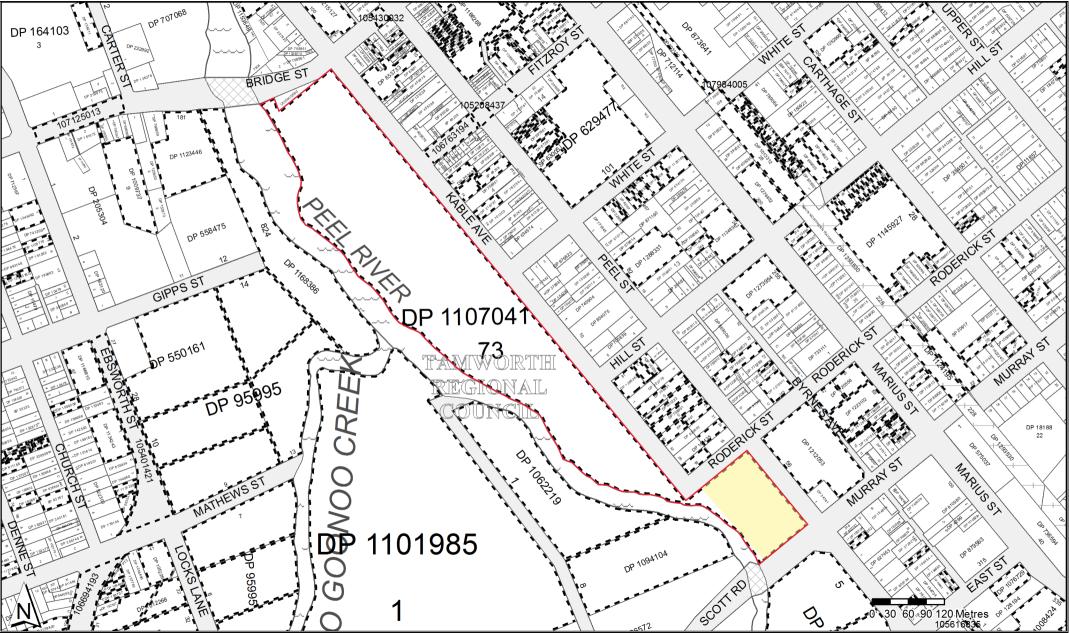

# LAND

LOT 73 IN DEPOSITED PLAN 1107041 AT TAMWORTH LOCAL GOVERNMENT AREA TAMWORTH REGIONAL PARISH OF TAMWORTH COUNTY OF INGLIS TITLE DIAGRAM DP1107041

FIRST SCHEDULE

TAMWORTH REGIONAL COUNCIL

(CA100910)

SECOND SCHEDULE (9 NOTIFICATIONS)

-----

- 1 THE LAND WITHIN DESCRIBED IS PUBLIC RESERVE
- 2 RESERVATIONS AND EXCEPTIONS OF MINERALS AND RIGHTS TO MINE. SEE GOVERNMENT GAZETTE 25021977 FOL 783
- 3 LIMITED TITLE. LIMITATION PURSUANT TO SECTION 28T(4) OF THE REAL PROPERTY ACT, 1900. THE BOUNDARIES OF THE LAND COMPRISED HEREIN HAVE NOT BEEN INVESTIGATED BY THE REGISTRAR GENERAL.